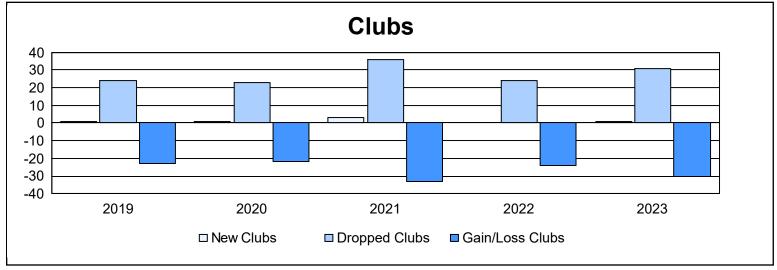

| Year      | New<br>Clubs | Dropped<br>Clubs | Gain/<br>Loss<br>Clubs | New<br>Members | Charter<br>Members | Reinstate<br>Members | Transfer<br>Members | Total<br>Member<br>Added | Total<br>Members<br>Dropped | Gain/<br>Loss<br>Members |
|-----------|--------------|------------------|------------------------|----------------|--------------------|----------------------|---------------------|--------------------------|-----------------------------|--------------------------|
| 2018-2019 | 1            | 24               | -23                    | 909            | 43                 | 25                   | 124                 | 1,101                    | 2,068                       | -967                     |
| 2019-2020 | 1            | 23               | -22                    | 732            | 34                 | 17                   | 98                  | 881                      | 1,946                       | -1,065                   |
| 2020-2021 | 3            | 36               | -33                    | 567            | 93                 | 16                   | 170                 | 846                      | 1,988                       | -1,142                   |
| 2021-2022 | 0            | 24               | -24                    | 640            | 10                 | 13                   | 96                  | 759                      | 1,934                       | -1,175                   |
| 2022-2023 | 1            | 31               | -30                    | 802            | 31                 | 11                   | 105                 | 949                      | 1,772                       | -823                     |
| Average   | 1            | 28               | -26                    | 730            | 42                 | 16                   | 119                 | 907                      | 1,942                       | -1,034                   |