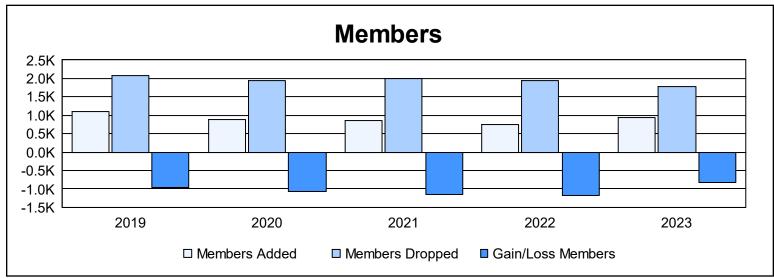

| Year      | New<br>Clubs | Dropped<br>Clubs | Gain/<br>Loss<br>Clubs | New<br>Members | Charter<br>Members | Reinstate<br>Members | Transfer<br>Members | Total<br>Member<br>Added | Total<br>Members<br>Dropped | Gain/<br>Loss<br>Members |
|-----------|--------------|------------------|------------------------|----------------|--------------------|----------------------|---------------------|--------------------------|-----------------------------|--------------------------|
| 2018-2019 | 1            | 24               | -23                    | 909            | 43                 | 25                   | 124                 | 1,101                    | 2,068                       | -967                     |
| 2019-2020 | 1            | 23               | -22                    | 732            | 34                 | 17                   | 98                  | 881                      | 1,946                       | -1,065                   |
| 2020-2021 | 3            | 36               | -33                    | 567            | 93                 | 16                   | 170                 | 846                      | 1,988                       | -1,142                   |
| 2021-2022 | 0            | 24               | -24                    | 640            | 10                 | 13                   | 96                  | 759                      | 1,934                       | -1,175                   |
| 2022-2023 | 1            | 31               | -30                    | 802            | 31                 | 11                   | 105                 | 949                      | 1,772                       | -823                     |
| Average   | 1            | 28               | -26                    | 730            | 42                 | 16                   | 119                 | 907                      | 1,942                       | -1,034                   |